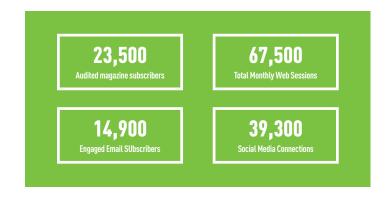

# PRICING

When evaluating marketing spend, make sure engagement and circulation quality are at the top of your list. Without it, you might be advertising — in print or online — to an empty room.